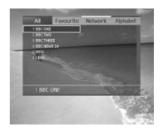

All Press the RED (1) button to display the list of all services which is sorted by

service number.

Favourite Press the GREEN (49) button to display the list of the favourite services with 4

subgroups that you can organise services by your private taste.

**Network** Press the **YELLOW** (a) button to display the list of the services with several

subgroups that you can organize services by the type of network.

Alphabet Press the BLUE ((a)) button to display the list of all services which is sorted by

service name.